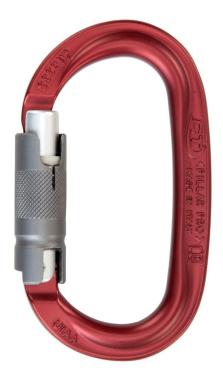

## **PILLAR PRO TG**

REF.NO. 2C39800

Hot-forged light alloy carabiner with an oval shape, triplex gate and elevated workloads. Particularly suitable for recovery and rescue operations, mountaineering, speleology, aid climbing and big wall.

Main features:

- oval shaped for optimal positioning of pulleys and clamps, shaped for better grip during use;
- elevated workloads: major axis strength 25 kN and minor axis strength 12 kN;
- improved section in the most used points, for an increased resistance during the contact with the equipment and rope;
- catch-free closure that prevents accidental snagging during use.